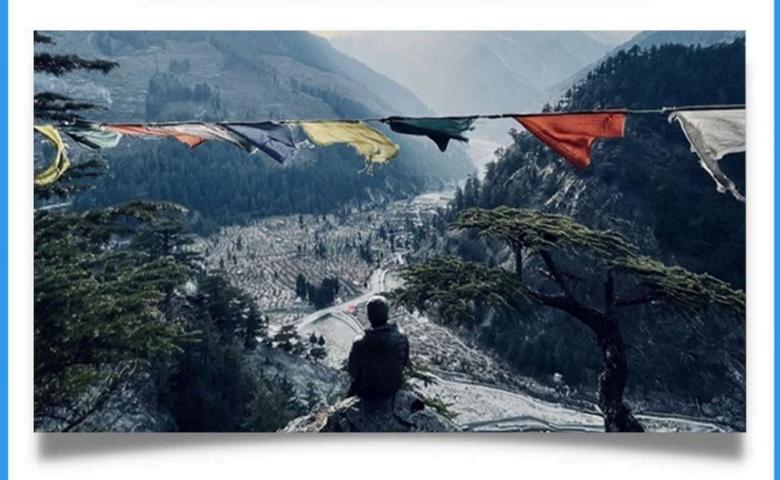

## GARTANG GALI & LAMA TOP

- Early morning breakfast
- Depart for:
  - Gartang Gali (Approx. 25 km from Harsil) thrilling wooden cliff-side walkway offering breathtaking views of the Jadh Ganga gorge (permit may be required)
  - After Gartang Gali, head toward Lama Top a short trek offering panoramic views of the Himalayan ranges
- Return to Harsil by evening
- Dinner and overnight stay in Harsil