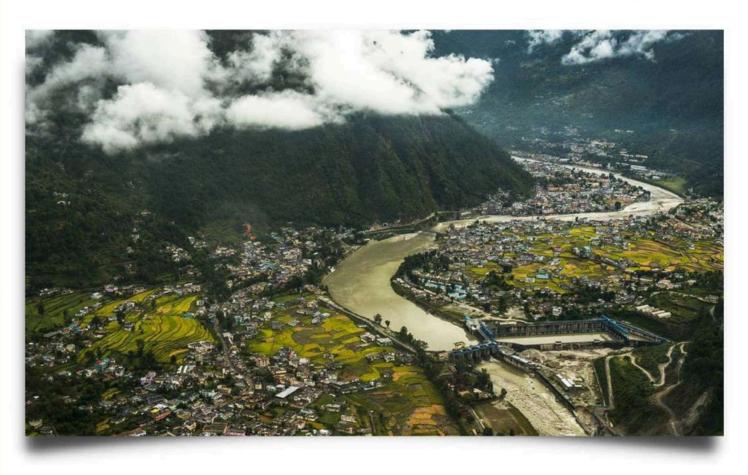

### **VISIT UTTARKASHI AND HARSIL**

- REACH UTTARKASHI BY MORNING. FRESHEN UP &
  HAVE BREAKFAST AND RESUME YOUR JOURNEY TO
  HARSIL
- REACH HARSIL IN EVENING CHECK IN AT YOUR ACCOMODATION
- ENJOY BONFIRE SESSION IN THE EVENING
- OVERNIGHT STAY IN HARSIL

## GARTANG GALI & LAMA TOP

- Early morning breakfast
- Depart for:
  - Gartang Gali (Approx. 25 km from Harsil) thrilling wooden cliff-side walkway offering breathtaking views of the Jadh Ganga gorge (permit may be required)
  - After Gartang Gali, head toward Lama Top a short trek offering panoramic views of the Himalayan ranges
- Return to Harsil by evening
- Dinner and overnight stay in Harsil