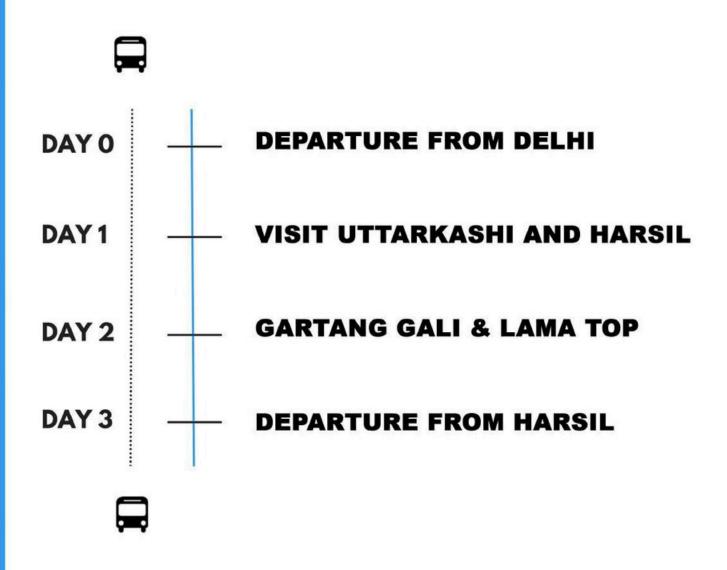

## **DEPARTURE FROM DELHI**

- DEPART FROM BOTANICAL GARDEN METRO STATION AT 10:00 PM.
- BEGIN YOUR OVERNIGHT JOURNEY TOWARDS HARSIL.

### **VISIT UTTARKASHI AND HARSIL**

- REACH UTTARKASHI BY MORNING. FRESHEN UP &
  HAVE BREAKFAST AND RESUME YOUR JOURNEY TO
  HARSIL
- REACH HARSIL IN EVENING CHECK IN AT YOUR ACCOMODATION
- ENJOY BONFIRE SESSION IN THE EVENING
- OVERNIGHT STAY IN HARSIL

## GARTANG GALI & LAMA TOP

- Early morning breakfast
- Depart for:
  - Gartang Gali (Approx. 25 km from Harsil) thrilling wooden cliff-side walkway offering breathtaking views of the Jadh Ganga gorge (permit may be required)
  - After Gartang Gali, head toward Lama Top a short trek offering panoramic views of the Himalayan ranges
- Return to Harsil by evening
- Dinner and overnight stay in Harsil

## **HARSIL TO DELHI**

- MORNING: CHECK OUT AND BEGIN THE JOURNEY BACK TO DELHI.
- **EVENING: ARRIVE AT DELHI, CONCLUDING THE TOUR.**