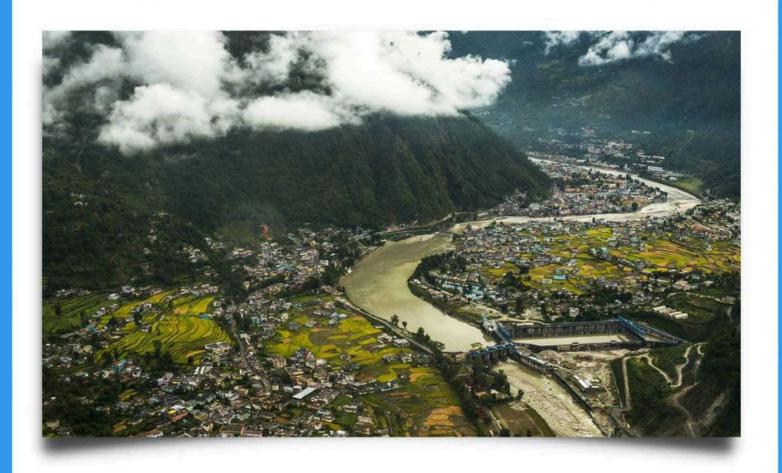

### **VISIT UTTARKASHI AND HARSIL**

- REACH UTTARKASHI BY MORNING. FRESHEN UP &
  HAVE BREAKFAST AND RESUME YOUR JOURNEY TO
  HARSIL
- REACH HARSIL IN EVENING CHECK IN AT YOUR ACCOMODATION
- ENJOY BONFIRE SESSION IN THE EVENING
- OVERNIGHT STAY IN HARSIL